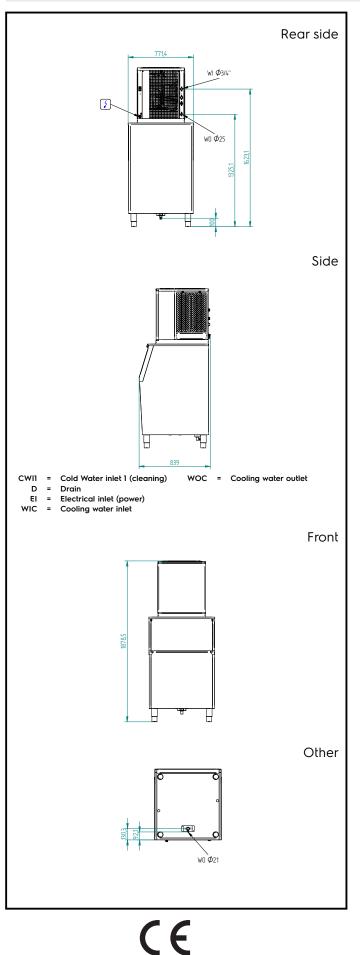

## lce Makers Half Dice Ice, 237kg/24h, 230kg bin, water-cooled

Electric

| Supply voltage:<br>Electrical power, max:                                                                                             | 220-240 V/1N ph/50 Hz<br>0.96 kW                                   |
|---------------------------------------------------------------------------------------------------------------------------------------|--------------------------------------------------------------------|
| Capacity:                                                                                                                             |                                                                    |
| Bin capacity:                                                                                                                         | 230 kg                                                             |
| Key Information:                                                                                                                      |                                                                    |
| External dimensions, Width:<br>External dimensions, Depth:<br>External dimensions, Height:<br>Net weight:<br>Output:<br>Kind of cube: | 762 mm<br>819 mm<br>1676 mm<br>85 kg<br>237 kg/day<br>Ice Cube 6 g |
| Sustainability                                                                                                                        |                                                                    |
| Refrigerant type:<br>Refrigerant weight:<br>Water consumption:                                                                        | R290<br>130 g<br>71.8 lt/hr                                        |